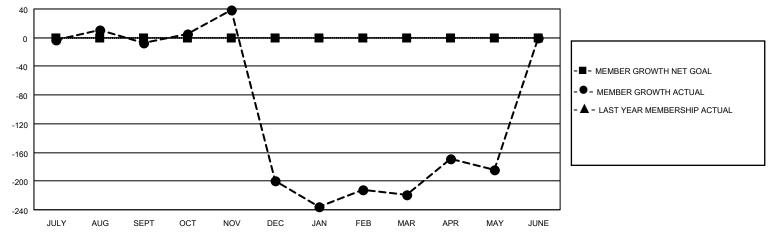

## GOALS AND ACTUAL MEMBERS CUMULATIVE

| DROPPED CLUBS: 10 |     | 83 CLUBS OF 200 ADDED 1 OR<br>MORE NEW MEMBERS | GENDER DISTRIBUTION                   |                                          |  |
|-------------------|-----|------------------------------------------------|---------------------------------------|------------------------------------------|--|
|                   |     | MORE NEW WEIWIDERS                             | MALE<br>FEMALE                        | 3,237 (73.12%)                           |  |
| DROPPED MEMBERS   |     |                                                | NON BINARY                            | 1,188 (26.84%)<br>0 (0.00%)<br>2 (0.05%) |  |
| DECEASED          | 2   |                                                | PREFER NOT TO ANSWER                  | 2 (0.03%)                                |  |
| CLUB CANCELLED    | 148 | CLICK HERE FOR CUMULATIVE                      | TOTAL FAMILY UNIT MEMBERS 3,815       |                                          |  |
| OTHER             | 480 | MEMBERSHIP DATA                                |                                       |                                          |  |
| TOTAL             | 630 |                                                | FAMILY MEMBERS PAYING HALF DUES 2,598 |                                          |  |
|                   |     |                                                |                                       |                                          |  |