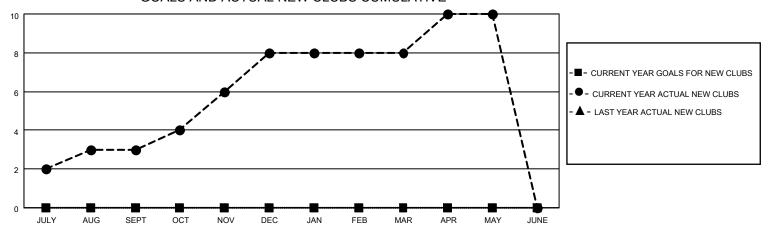

## MONTHLY MEMBERSHIP PROGRESS REPORT

LOCATION NEPAL District 325 R Results as of: 5/31/2023

| Clubs RESULTS FOR 2022-2023 |   |   |   | Members RESULTS FOR 2022-2023 |   |     |     |
|-----------------------------|---|---|---|-------------------------------|---|-----|-----|
|                             |   |   |   |                               |   |     |     |
| JULY/AUG/SEPT               | 0 | 3 | 1 | JULY/AUG/SEPT                 | 0 | 185 | 168 |
| OCT/NOV/DEC                 | 0 | 5 | 6 | OCT/NOV/DEC                   | 0 | 149 | 335 |
| JAN/FEB/MAR                 | 0 | 0 | 3 | JAN/FEB/MAR                   | 0 | 71  | 80  |
| APR/MAY/JUNE                | 0 | 2 | 0 | APR/MAY/JUNE                  | 0 | 87  | 48  |

## GOALS AND ACTUAL NEW CLUBS CUMULATIVE



## GOALS AND ACTUAL MEMBERS CUMULATIVE



| DROPPED CLUBS: 10 |     | 83 CLUBS OF 200 ADDED 1 OR<br>MORE NEW MEMBERS | GENDER DISTRIBUTION                   |                                          |  |
|-------------------|-----|------------------------------------------------|---------------------------------------|------------------------------------------|--|
|                   |     | MORE NEW WEIWIDERS                             | MALE<br>FEMALE                        | 3,237 (73.12%)                           |  |
| DROPPED MEMBERS   |     |                                                | NON BINARY                            | 1,188 (26.84%)<br>0 (0.00%)<br>2 (0.05%) |  |
| DECEASED          | 2   |                                                | PREFER NOT TO ANSWER